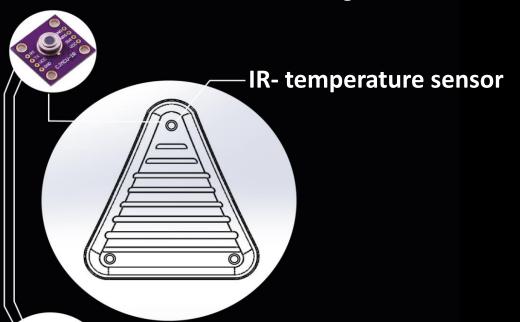

#### **Inferred Temperature Sensor**

**To** detect the temperature by measuring and sensing certain characteristics of its surroundings

**To power Source** 