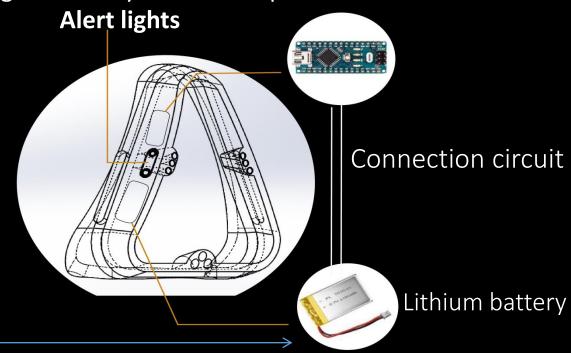

#### **Status Indicator Alert Lights**

**GREEN LIGHT** indicates the device has sufficient power **OGANGE LIGHT indicates** the person needs to be careful as the IR sensor detects the high temperature being emitted by an infected person.