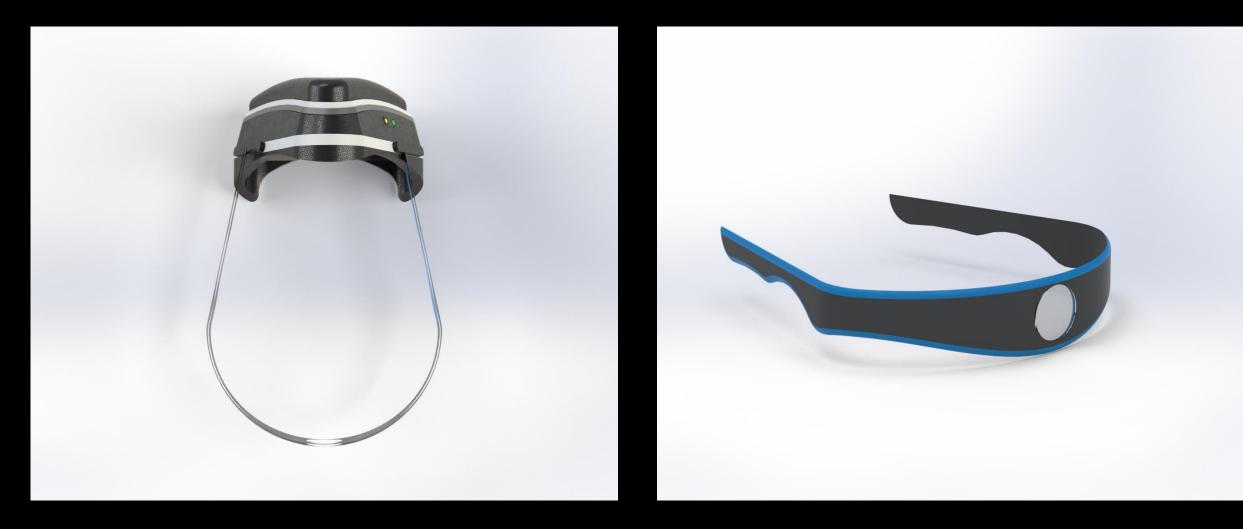

# ROBOMASK

Your Powerful Protection



- Saves you from COVID -19 virus
- Air Microbes Bacteria Pollution Smoke Dust Others.

# Visual's





## **Double Protection barrier from UV**







# **Traction**

#### **Inferred Temperature Sensor**

**To** detect the temperature by measuring and sensing certain characteristics of its surroundings



**To power Source** 

#### **Status Indicator Alert Lights**

**GREEN LIGHT** indicates the device has sufficient power **OGANGE LIGHT indicates** the person needs to be careful as the IR sensor detects the high temperature being emitted by an infected person.





This inbuilt system amplifies the volume of voice to be easily heard while communicate over distances, making the person heard clearly. (up to about 10 meters range)



The UV device source can be adjustable in the mask, and also removable to be used as normal mask.









Reference

Promo video

https://www.youtube.com/watch?v=76Jhf4NWk7U&t=22s

#### **Team**

### Mohame