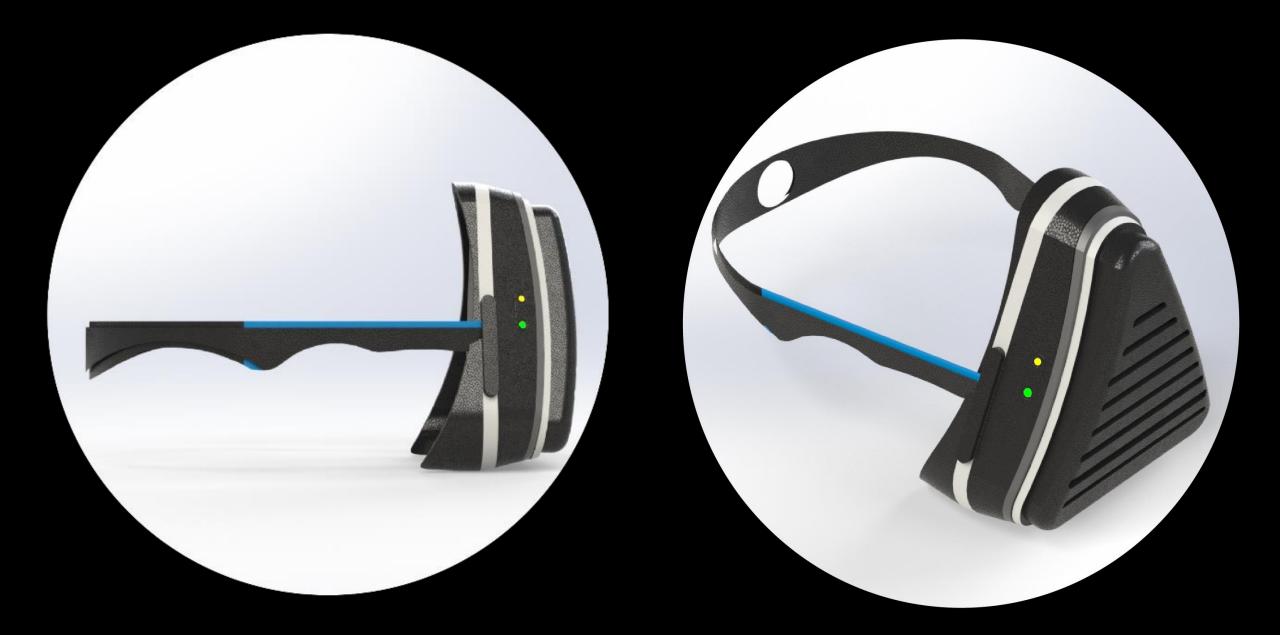

#### **Inferred Temperature Sensor**

**To** detect the temperature by measuring and sensing certain characteristics of its surroundings

**To power Source** 

#### **Status Indicator Alert Lights**

**GREEN LIGHT** indicates the device has sufficient power **OGANGE LIGHT indicates** the person needs to be careful as the IR sensor detects the high temperature being emitted by an infected person.

This inbuilt system amplifies the volume of voice to be easily heard while communicate over distances, making the person heard clearly. (up to about 10 meters range)

The UV device source can be adjustable in the mask, and also removable to be used as normal mask.