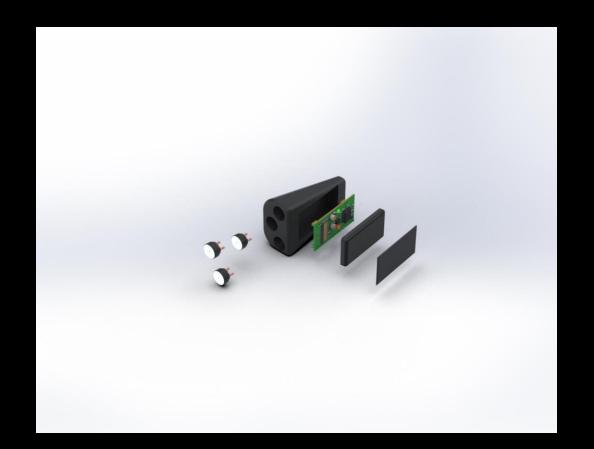

#### **Inferred Temperature Sensor**

**To** detect the temperature by measuring and sensing certain characteristics of its surroundings

**To power Source** 

#### **Status Indicator Alert Lights**

**GREEN LIGHT** indicates the device has sufficient power **OGANGE LIGHT indicates** the person needs to be careful as the IR sensor detects the high temperature being emitted by an infected person.

This inbuilt system amplifies the volume of voice to be easily heard while communicate over distances, making the person heard clearly. (up to about 10 meters range)

The UV device source can be adjustable in the mask, and also removable to be used as normal mask.