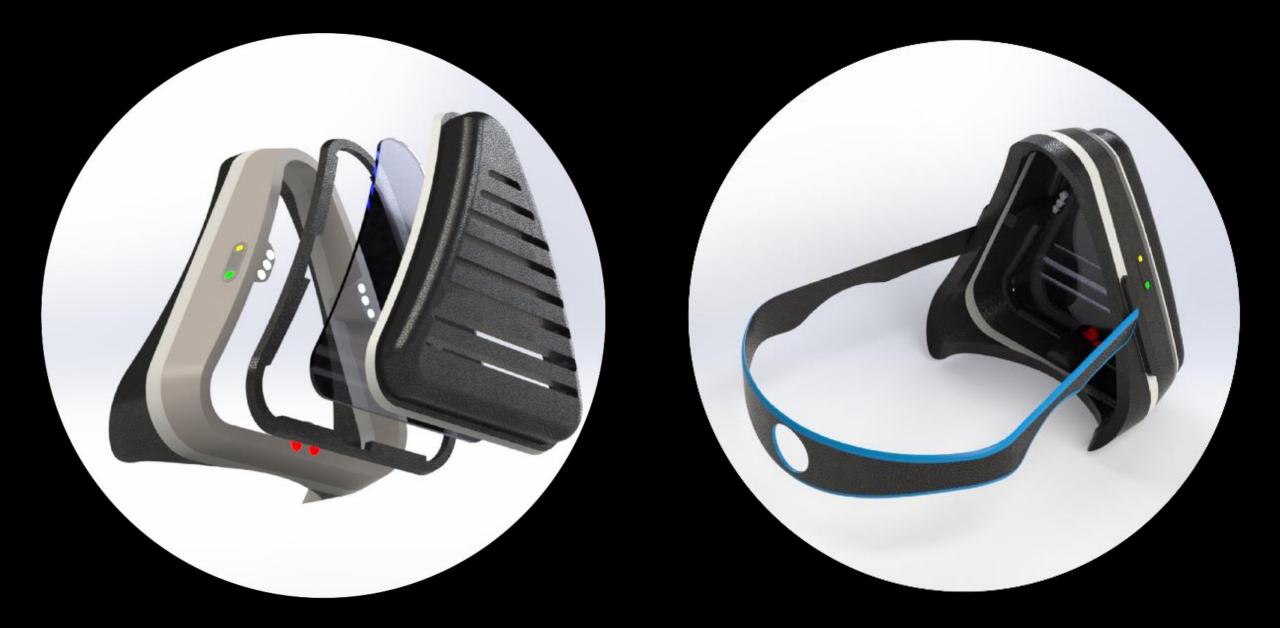

# ROBOMASK

Your Powerful Protection



- Saves you from COVID -19 virus
- Air Microbes Bacteria Pollution Smoke Dust Others.

# Visual's





## **Double Protection barrier from UV**







# **Traction**

#### **Inferred Temperature Sensor**

**To** detect the temperature by measuring and sensing certain characteristics of its surroundings



**To power Source** 

#### **Status Indicator Alert Lights**

**GREEN LIGHT** indicates the device has sufficient power **OGANGE LIGHT indicates** the person needs to be careful as the IR sensor detects the high temperature being emitted by an infected person.





This inbuilt system amplifies the volume of voice to be easily heard while communicate over distances, making the person heard clearly. (up to about 10 meters range)



The UV device source can be adjustable in the mask, and also removable to be used as normal mask.









Reference

Promo video

https://www.youtube.com/watch?v=76Jhf4NWk7U&t=22s

#### **Team**

### Moha