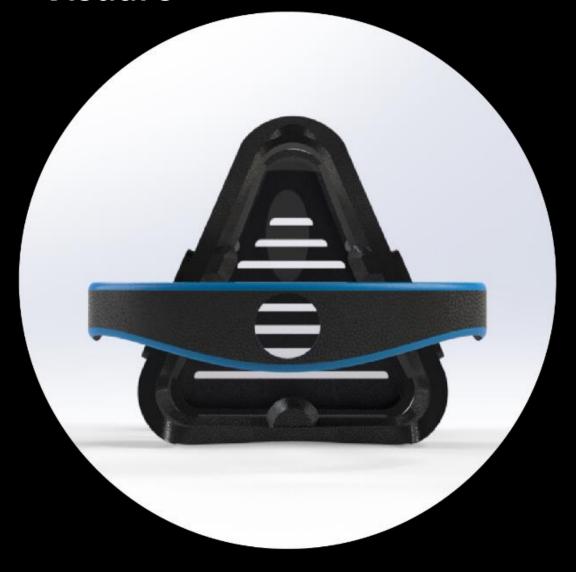

# ROBOMASK

Your Powerful Protection



- Saves you from COVID -19 virus
- Air Microbes Bacteria Pollution Smoke Dust Others.

# Visual's





## **Double Protection barrier from UV**







# **Traction**

#### **Inferred Temperature Sensor**

**To** detect the temperature by measuring and sensing certain characteristics of its surroundings



**To power Source** 

#### **Status Indicator Alert Lights**

**GREEN LIGHT** indicates the device has sufficient power **OGANGE LIGHT indicates** the person needs to be careful as the IR sensor detects the high temperature being emitted by an infected person.





This inbuilt system amplifies the volume of voice to be easily heard while communicate over distances, making the person heard clearly. (up to about 10 meters range)



The UV device source can be adjustable in the mask, and also removable to be used as normal mask.









Reference

Promo video

https://www.youtube.com/wa