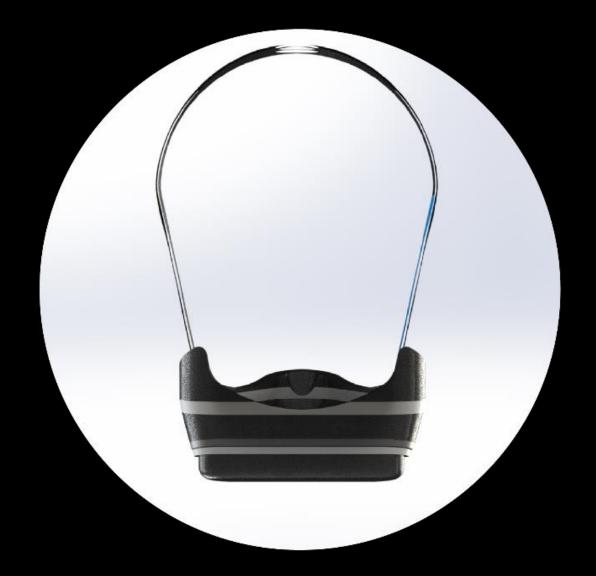

# ROBOMASK

Your Powerful Protection



- Saves you from COVID -19 virus
- Air Microbes Bacteria Pollution Smoke Dust Others.

# Visual's





## **Double Protection barrier from UV**







# **Traction**

#### **Inferred Temperature Sensor**

**To** detect the temperature by measuring and sensing certain characteristics of its surroundings



**To power Source** 

#### **Status Indicator Alert Lights**

**GREEN LIGHT** indicates the device has sufficient power **OGANGE LIGHT indicates** the person needs to be careful as the IR sensor detects the high temperature being emitted by an infected person.





This inbuilt system amplifies the volume of voice to be easily heard while communicate over distances, making the person heard clearly. (up to about 10 meters range)



The UV device source can be adjustable in the mask, and also removable to be used as normal mask.









Reference

Promo video

https://www.youtube.com/watc