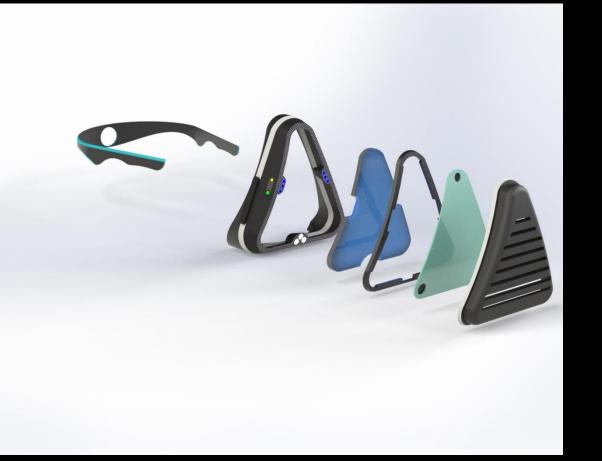

obes Bacteria Pollution Smoke Dust Others.

# Visual's





## **Double Protection barrier from UV**







# **Traction**

#### **Inferred Temperature Sensor**

**To** detect the temperature by measuring and sensing certain characteristics of its surroundings



**To power Source** 

#### **Status Indicator Alert Lights**

**GREEN LIGHT** indicates the device has sufficient power **OGANGE LIGHT indicates** the person needs to be careful as the IR sensor detects the high temperature being emitted by an infected person.





This inbuilt system amplifies the volume of voice to be easily heard while communicate over distances, making the person heard clearly. (up to about 10 meters range)



The UV device source can be adjustable in the mask, and also removable to be used as normal mask.









Reference

Promo video

https://www.youtube.com/watch?v=76Jhf4NWk7U&t=22s

#### **Team**

### Mohamed Ishag Hassan Co- Founder

https://www.linkedin.com/in/mohame d-gama-4a100086/

Mohammed Saqeeb Mandlik
Co- Founder

https://www.linkedin.com/in/mohammed-saqeeb-mandlik-63348466/