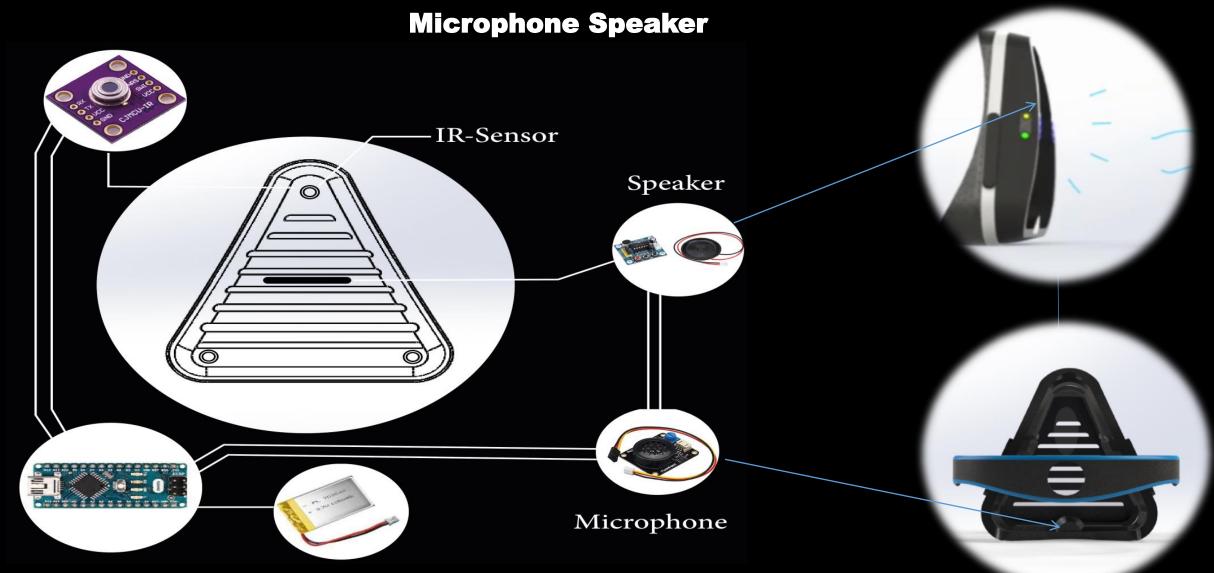

#### **Inferred Temperature Sensor**

**To** detect the temperature by measuring and sensing certain characteristics of its surroundings

**To power Source** 

#### **Status Indicator Alert Lights**

**GREEN LIGHT** indicates the device has sufficient power **OGANGE LIGHT indicates** the person needs to be careful as the IR sensor detects the high temperature being emitted by an infected person.

This inbuilt system amplifies the volume of voice to be easily heard while communicate over distances, making the person heard clearly. (up to about 10 meters range)

The UV device source can be adjustable in the mask, and also removable to be used as normal mask.