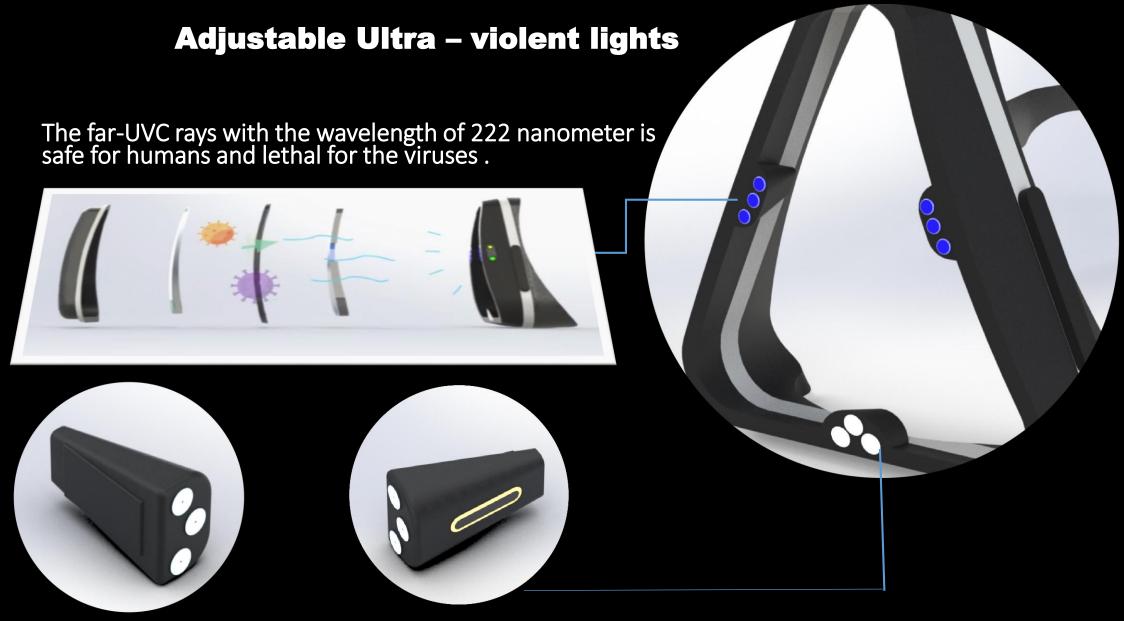

# ROBOMASK

Your Powerful Protection



- Saves you from COVID -19 virus
- Air Microbes Bacteria Pollution Smoke Dust Others.

# Visual's





## **Double Protection barrier from UV**







# **Traction**

#### **Inferred Temperature Sensor**

**To** detect the temperature by measuring and sensing certain characteristics of its surroundings



**To power Source** 

#### **Status Indicator Alert Lights**

**GREEN LIGHT** indicates the device has sufficient power **OGANGE LIGHT indicates** the person needs to be careful as the IR sensor detects the high temperature being emitted by an infected person.





This inbuilt system amplifies the volume of voice to be easily heard while communicate over distances, making the person heard clearly. (up to about 10 meters range)



The UV device source can be adjustable in the mask, and also removable to be used as normal mask.









Reference

Promo video

https://www.youtube.com/watch?v=76Jhf4NWk7U&t=22s

#### **Team**

### Mohamed Ishag Hassan Co- Founder

https://www.linkedin.com/in/mohame d-gama-4a100086/

Mohammed Saqeeb Mandlik
Co- Founder

https://www.linkedin.com/in/mohammed-saqeeb-mandlik-63348466/